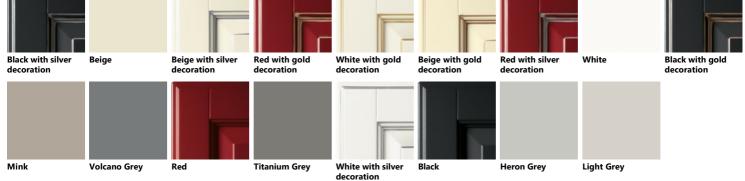

## Wood

Matt lacquered

Black with silver decoration

Beige

th silver Beige with silver on decoration

Volcano Grey

th silver Red with gold decoration

Red

Titanium Grey V

Mink

White with silver decoration

White with gold

decoration

h silver Black

Heron Grey

Beige with gold decoration

Light Grey

White

Red with silver

decoration

Black with gold decoration