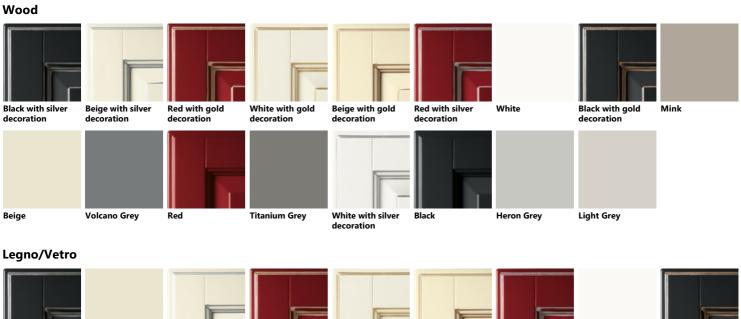

## Wood

Matt lacquered

Black with silver decoration

Beige

th silver Beige with silver on decoration

Volcano Grey

th silver Red with gold decoration

Red

Titanium Grey V

Mink

White with silver decoration

White with gold

decoration

h silver Black

Heron Grey

Beige with gold decoration

Light Grey

White

Red with silver

decoration

Black with gold decoration