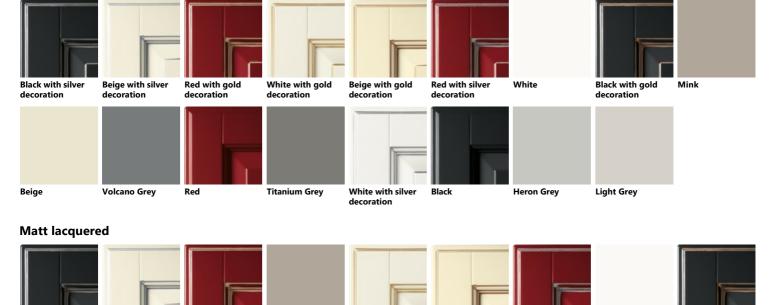

## Wood

Matt lacquered

Black with silver decoration

Beige

th silver Beige with silver on decoration

Volcano Grey

th silver Red with gold decoration

Red

Titanium Grey V

Mink

White with silver decoration

White with gold

decoration

h silver Black

Heron Grey

Beige with gold decoration

Light Grey

White

Red with silver

decoration

Black with gold decoration